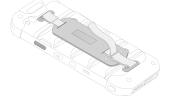

4. You can adjust the strap length using the velcro.

5. Attach the velcro at the length you want. It's all done!