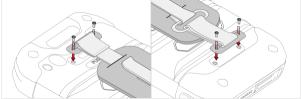

#### Before Start

A screwdriver is required to attach the hand strap.

1. Check the hand strap assembly part.

Align the hand strap assembly part with the screw hole on the top & bottom of the device's rear side.
Tighten the screws using a screwdriver.