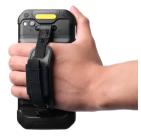

# Attach Hand Strap on PM85

The hand strap is one of the default accessories of PM85 which is contained in the standard product package.

Attach the hand strap and carry PM85 more comfortably.