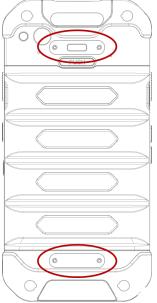

#### Before Start

A screwdriver is required to attach the hand strap.

1. Check the hand strap assembly part.

Align the hand strap assembly part with the screw hole on the top & bottom of the device's rear side.
Tighten the screws using a screwdriver.