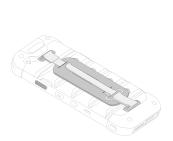

#### Before Start

A screwdriver is required to attach the hand strap.

1. Check the hand strap assembly part.

Align the hand strap assembly part with the screw hole on the top & bottom of the device's rear side.
Tighten the screws using a screwdriver.

4. You can adjust the strap length using the velcro.

5. Attach the velcro at the length you want. It's all done!