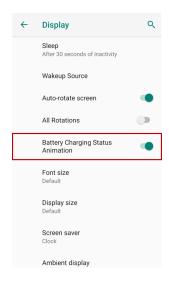

## How to

Go to **Settings** > **Display**.

(PM85 and PM30 only) Expand Advanced.

Turn the **Battery Charging Status Animation** switch on or off.

- Turn on = Use charging animation
- Turn off = Not use charging animation