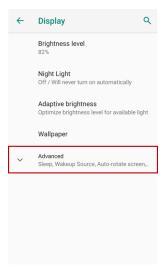

## How to

Go to **Settings** > **Display**.

(PM85 and PM30 only) Expand Advanced.

Turn the **Battery Charging Status Animation** switch on or off.

- Turn on = Use charging animation
- Turn off = Not use charging animation