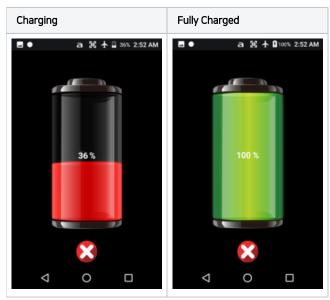

#### Old Version of Animation

The older animation (Under the version written in APPLIES TO) had only two indications, Charging and Fully charged.

To use the device while it is installed on a cradle, you need to exit the charging animation screen.

ne U icon

The way to exit the animation screen is easy. Just tap the

(To avoid accidental closing, tapping other spaces will not respond.)

And if you want to see the charging animation screen again, detach the device from the cradle and re-attach it.