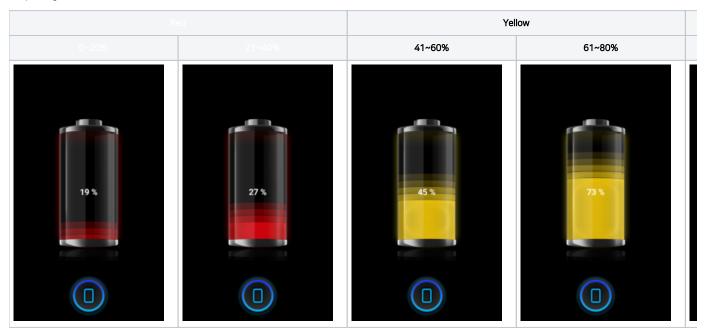

## **Cradle Charging Animation**

Charging animation is displayed only when using cradle for charging the device.

Depending on the battery remaining level, the animation will be changed.

The animation segments the battery level into five sections (six sections including fully charged state) and shows it with colors and filled height for easy recognition.