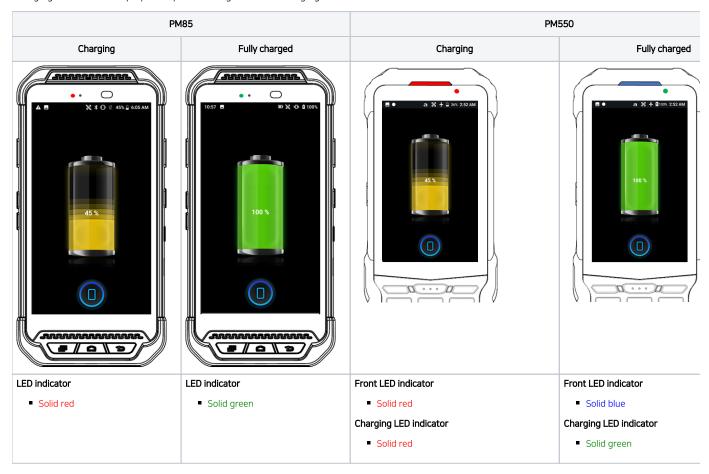

## **Charging Indication**

When the cradle charging is started, you can confirm the charging state with the following.

- LED indicatorCharging Animation displayed

Charging animation is displayed only when using cradle for charging the device.

#### Old Version of Animation

The older animation (Under the version written in APPLIES TO) had only two indications, Charging and Fully charged.

To use the device while it is installed on a cradle, you need to exit the charging animation screen.