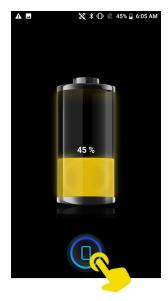

## **Cradle Charging Animation**

Charging animation is displayed only when using cradle for charging the device.

Depending on the battery remaining level, the animation will be changed.

The animation segments the battery level into five sections (six sections including fully charged state) and shows it with colors and filled height for easy recognition.

ne U icon

The way to exit the animation screen is easy. Just tap the

(To avoid accidental closing, tapping other spaces will not respond.)

And if you want to see the charging animation screen again, detach the device from the cradle and re-attach it.