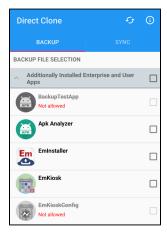

### **ISSUE**

An app doesn't be back up by Direct Clone.

An app is displayed as Not Allowed in Direct Clone.

#### **RESOLUTION**

When the allowBackup element is set as false in the app's declaration, the app is not allowed to backup.

If you can access AndroidManifest.xml of the app, look at the file and change the content as below. Otherwise, contact the IT admin or the app developer.