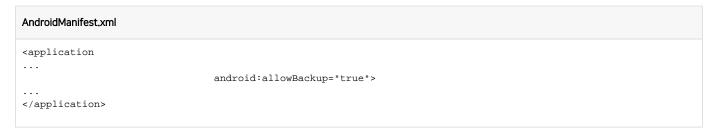

#### **RESOLUTION**

When the allowBackup element is set as false in the app's declaration, the app is not allowed to backup.

If you can access AndroidManifest.xml of the app, look at the file and change the content as below. Otherwise, contact the IT admin or the app developer.