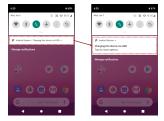

### To transfer the files with your PC,

- Connect the device to PC with a USB cable
  Open the notification panel by dragging down the status bar
  Tap Android System Charging this device via USB notification