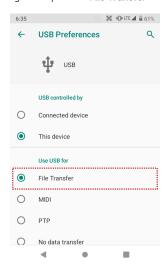

4. Change the option to File Transfer from No data transfer

5. Now your PC recognize the connected device. In file explorer, you can find device like below.