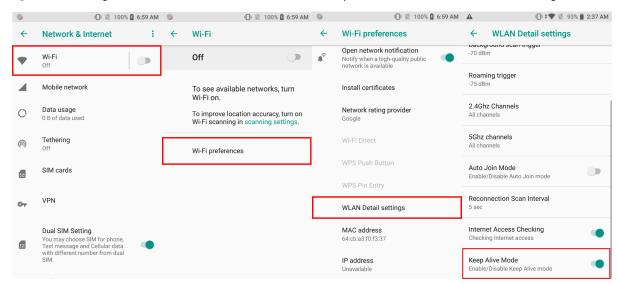

#### How to Enable Keep Alive Mode?

• Setting Location : Settings > Network & Internet > Wi-Fi > Wi-Fi preferences > Advanced > WLAN Detail settings