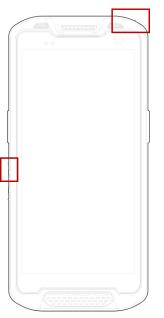

## If you cannot turn on the device,

Press and hold the following button combination simultaneously when turning on the device.

• Power button + Volume up

After short vibration, release the buttons.

Select the **Recovery Mode** using the volume up (move) and volume down (select) buttons.