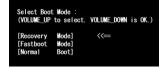

## If you cannot turn on the device,

Press and hold the following button combination simultaneously when turning on the device.

• Power button + Volume up

After short vibration, release the buttons.

Select the **Recovery Mode** using the volume up (move) and volume down (select) buttons.

Using the keys below, select Wipe data/factory reset.

- Move down / up Volume up / down
  Select the menu Power button

After wiping the data, select **Reboot system now**.