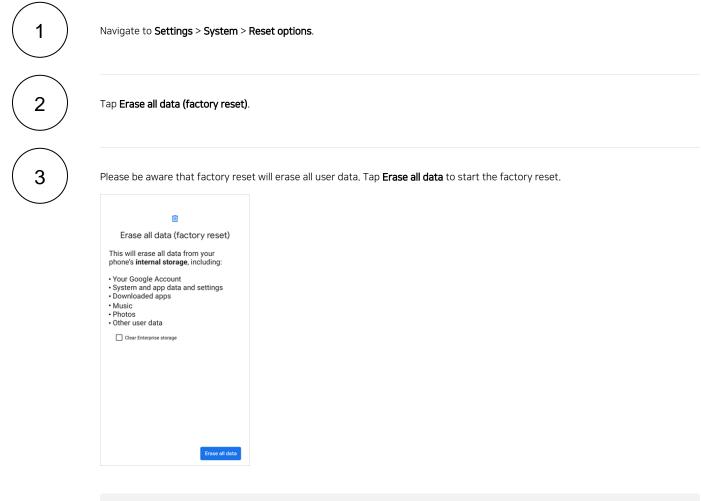

# PM84 Factory Reset

You have a problem with your device or you want to reset your device, you may use factory reset.

Factory reset will erase all personalized settings and data from your device's internal storage. And factory reset cannot undo.

# How to Factory Reset

## If you can turn on the device and use the Settings app,

Select Clear Enterprise storage to reset the enterprise storage, too.

Tap Erase all data again to start the factory reset process.