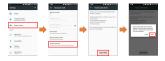

## How to Factory Reset PM45

· If you can turn on the device and use the Settings app,

Navigate to Settings > Backup & reset

Tap Factory data reset

Please be aware that factory reset will erase all data. Tap RESET PHONE to start the factory reset

Tap RESET to confirm the factory reset

· If you cannot turn on the device,

Press and hold Power + Volume Up + Home buttons simultaneously when turning on the device

After showing up "Smart Beyond Rugged" logo, release the buttons. Now your device is entered Android Recovery mode