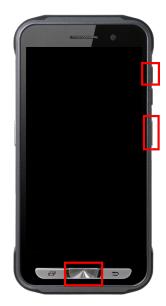

Tap RESET to confirm the factory reset

· If you cannot turn on the device,

Press and hold Power + Volume Up + Home buttons simultaneously when turning on the device

After showing up "Smart Beyond Rugged" logo, release the buttons. Now your device is entered Android Recovery mode