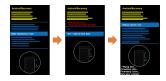

Using Volume(move up&down) and Power(select) buttons, select 'Wipe data/factory reset'

After wiping the data, select 'Reboot system now'