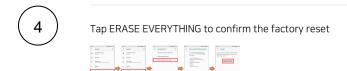

## How to Factory Reset PM90

• If you can turn on the device and use the Settings app,

· If you cannot turn on the device,

- Using Volume(move up&down) and Power(select) buttons, select 'Wipe data/factory reset'
- After wiping the data, select 'Reboot system now'