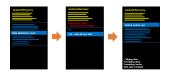

## How to Factory Reset PM90

• If you can turn on the device and use the Settings app,

· If you cannot turn on the device,

- Using Volume(move up&down) and Power(select) buttons, select 'Wipe data/factory reset'
- After wiping the data, select 'Reboot system now'