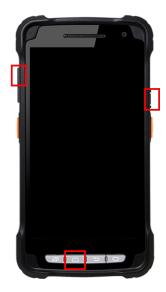

## How to Factory Reset PM90

• If you can turn on the device and use the Settings app,

· If you cannot turn on the device,

- Using Volume(move up&down) and Power(select) buttons, select 'Wipe data/factory reset'
- After wiping the data, select 'Reboot system now'